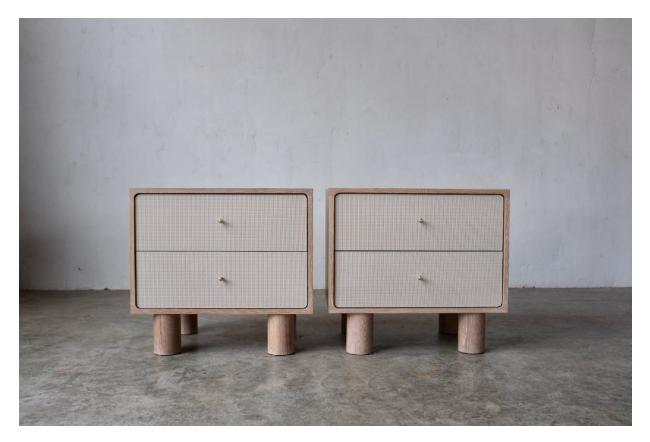

## **Beebe Bedside**

**Dimensions:** 24"L x 16"D x 24"H

**Standard Layout:** 1 Bay, 2 Drawers

## **Standard Wood Finishes:**

Bleached Ash (+15%), Bleached Maple (+15%), Bleached White Oak (+15%), Cerused White Oak, Oiled Walnut, Oiled White Oak, Ebonized Walnut (+15%), Ebonized White Oak (+15%)

Leather Fronts: Veg Tan, Tan, Chestnut, Medium Brown, Dark Brown, Burgundy, Black

**Pulls:** Satin Brass Bullet, Blackened Brass Bullet

**Lead time:** *Please inquire for current lead time* 

\$5,500 List per