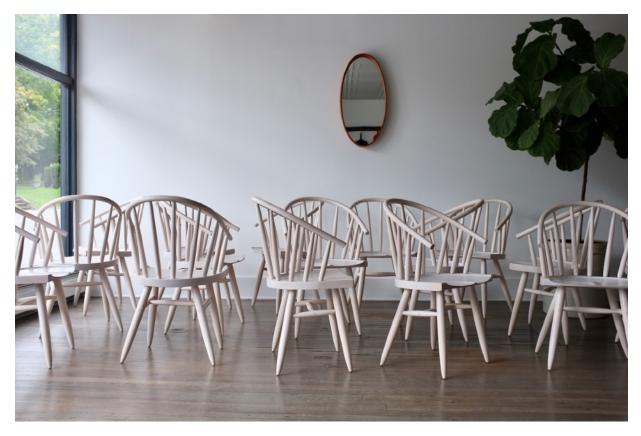

# **Big Bend Chair**

**Dimensions:** 19"W x 17.5"D x 34"H, 18"H Seat

## **Standard Wood Finishes:**

Bleached Ash (+15%), Bleached Maple (+15%), Bleached White Oak (+15%), Cerused White Oak, Oiled Walnut, Oiled White Oak, Ebonized Walnut (+10%), Ebonized White Oak (+10%)