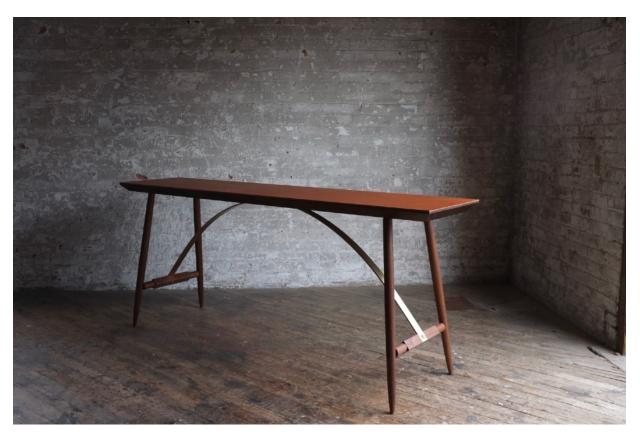

# **Bridle Console**

### **Dimensions:**

72"L x 16"D x 30"H

### **Standard Wood Finishes:**

Bleached Ash (+15%), Bleached Maple (+15%), Bleached White Oak (+15%), Cerused White Oak, Oiled Walnut, Oiled White Oak, Ebonized Walnut (+15%), Ebonized White Oak (+15%)

### Leather:

Veg Tan, Tan, Chestnut, Medium Brown, Dark Brown, Burgundy, Black

#### Metal:

Satin Brass, Blackened Brass