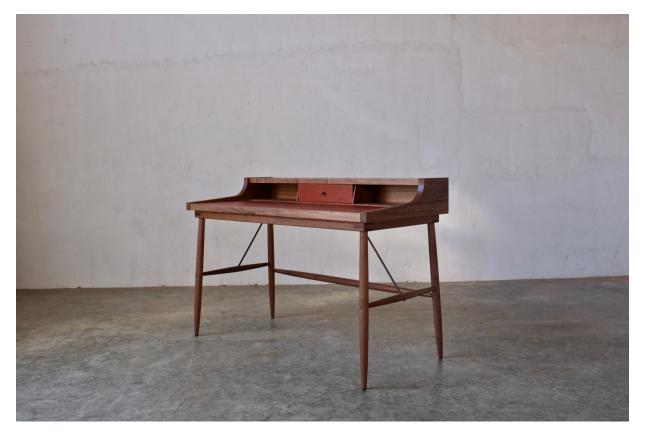

## **Hugo Desk**

**Dimensions:** 50"L x 26"D x 35"H, 30"H writing surface

## **Standard Wood Finishes:**

Bleached Ash (+10%), Bleached Maple (+10%), Bleached White Oak (+10%) Cerused White Oak, Oiled White Oak, Oiled Walnut, Ebonized White Oak, Ebonized Walnut

**Sedgwick English Bridle Leather:** London Tan, Navy, Green, Red, Australian Nut, Black

Hardware: Satin Brass, Blackened Brass

**Lead time:** Please inquire for current lead time