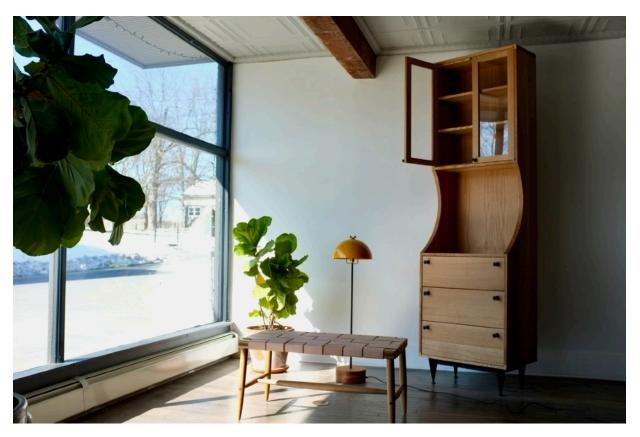

# **Marley Hutch**

# **Standard Dimensions:**

28"W x 18"D x 96"H

#### Standard Layout:

3 Top Shelves with 2 Doors, 1 Bottom Bay: 3 Drawers

## **Standard Wood Finishes:**

Bleached Ash (+15%), Bleached Maple (+15%), Bleached White Oak (+15%), Cerused White Oak, Oiled Walnut, Oiled White Oak, Ebonized Walnut (+15%), Ebonized White Oak (+15%)

### **Pulls:**

**Turned Wood** 

#### Base

Blackened Steel