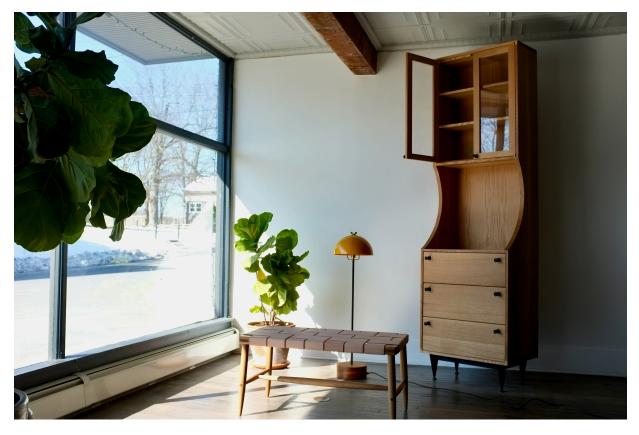

# **Marley Hutch**

**Dimensions:** 28"W x 18"D x 96"H

#### **Standard Wood Finishes:**

Bleached Ash (+10%), Bleached Maple (+10%), Bleached White Oak (+10%) Cerused White Oak, Oiled White Oak, Oiled Walnut, Ebonized White Oak, Ebonized Walnut

### Pulls:

Turned Wood

#### **Standard Layout:**

2 Upper Shelves with 2 Doors, 1 Lower Bay with 3 Drawers

Base: Blackened Steel

**Lead time:** *Please inquire for current lead time* 

## \$17,750 List

Mailing Address: P.O. BOX 444, Germantown, NY 12526 Showroom Address: 212 Main Street, Germantown, NY 12526 Phone: 518.888.6688 mchlrbbns.com