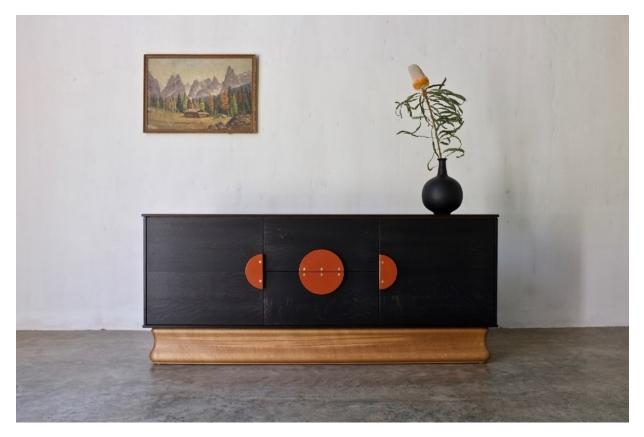

## **Memphis Credenza**

Standard Dimensions:  $72"L \times 17"D \times 30"H$ 

## Standard Layout:

3 Bays: 2 Outer Doors, 2 Middle Drawers

## **Standard Wood Finishes:**

Bleached Ash (+15%), Bleached Maple (+15%), Bleached White Oak (+15%), Cerused White Oak, Oiled Walnut, Oiled White Oak, Ebonized Walnut (+15%), Ebonized White Oak (+15%)

Hardware:

Pulls available in: Brick, Smoke, Moss, Marigold, custom color finish available on request

**Lead time:** Please inquire for current lead time

\$18,400 List

Mailing Address: P.O. BOX 444, Germantown, NY 12526 Showroom Address: 212 Main Street, Germantown, NY 12526 Phone: 518.888.6688 mchlrbbns.com