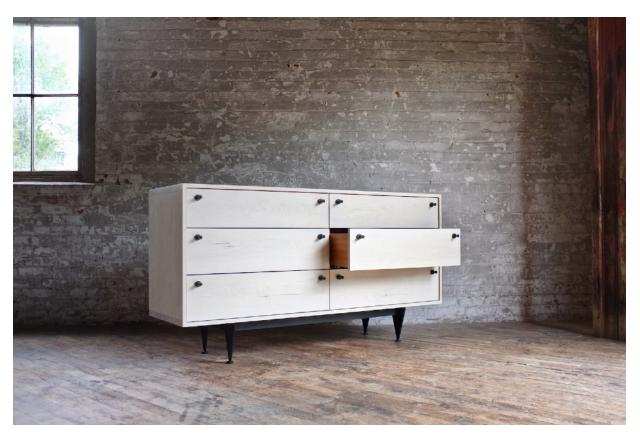

# **Mohawk Dresser**

### **Standard Dimensions:**

60"L x 18"D x 34"H

#### Standard Layout:

2 Bays: 3 Drawers Per Bay

### **Standard Wood Finishes:**

Bleached Ash (+15%), Bleached Maple (+15%), Bleached White Oak (+15%), Cerused White Oak, Oiled Walnut, Oiled White Oak, Ebonized Walnut (+15%), Ebonized White Oak (+15%)

#### **Pulls:**

Blackened Brass Mohawk Pull, Turned Wood

#### Base:

Blackened Steel