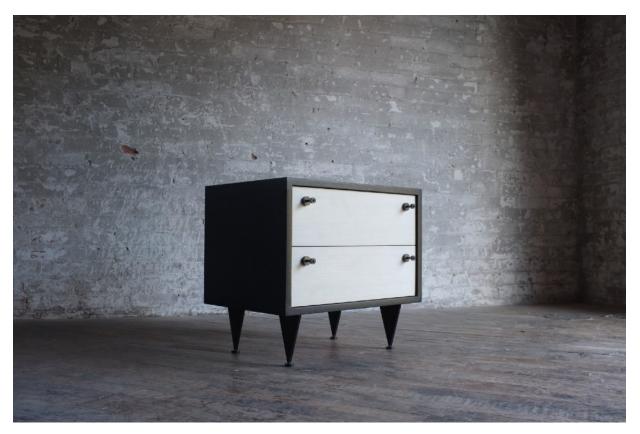

# **Mohawk Side Cabinet**

### **Dimensions:**

24"L x 16"D x 22"H

### Standard Layout:

1 Bay, 2 Drawers

## Pulls:

Blackened Brass Mohawk Pull, Turned Wood

#### Base

Blackened Steel